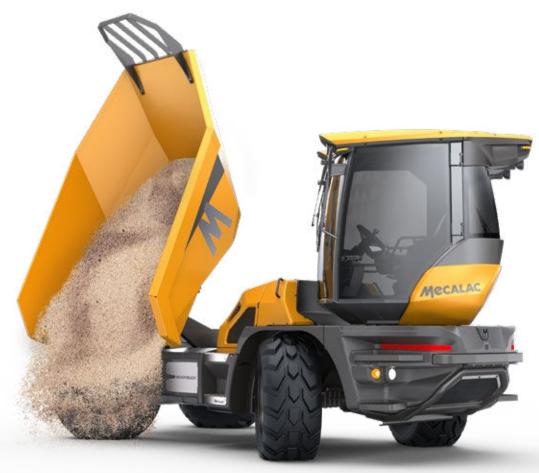

Best of both worlds, the Revotruck is a rear dump truck when carrying materials and a precise and manoeuvrable site dumper when loading and unloading materials using the skip.