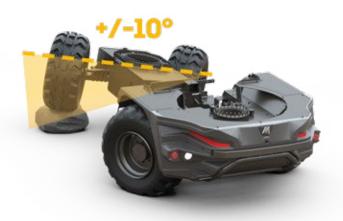

#### **POWER OF AGILITY**

Inspired by slope tractors, the Revotruck delivers exceptional stability. The central linkage between the two parts of the chassis offers up to 20° of oscillation.

The two oscillating ends of the chassis follow the contour of the terrain independently, thus assuring stability and traction in all conditions.