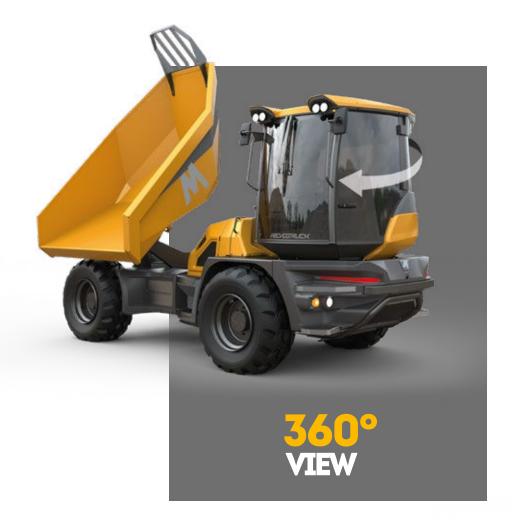

#### **REVOLUTION OF THE CAB**

#### EYES & MIND ON THE TASK

Getting the best view over the work without having to manoeuvre is now possible with the fully rotating cab of the Revotruck. Unlike existing solutions that offer limited two-way views, the infinite cab positions of the Revotruck open up visibility in all directions, allowing maximum concentration of the drivers on the job and surrounding elements (workers, machines..).

### SMARTER & SAFER OPERATIONS

The rotating cab of the Revotruck turns up to 225-deg to provide 360-deg visibility of the surroundings and skip movements. Drivers always face the direction of travel, reducing downtime for tricky manoeuvres and drastically lowering the chance of a crash or accident on the worksite.