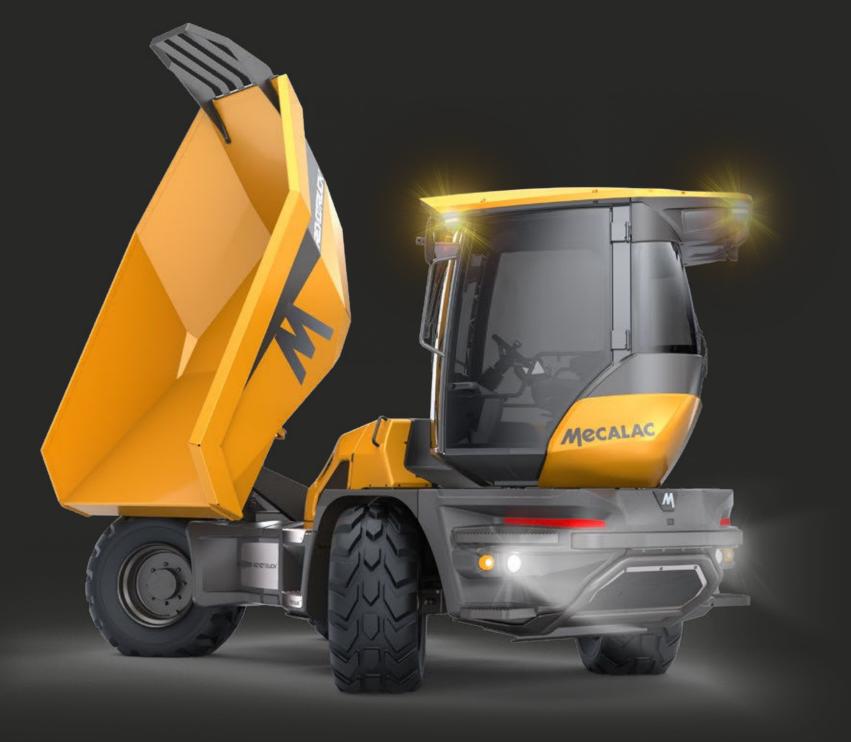

#### EYES & MIND ON THE TASK

Getting the best view over the work without having to manoeuvre is now possible with the fully rotating cab of the Revotruck. Unlike existing solutions that offer limited two-way views, the infinite cab positions of the Revotruck open up visibility in all directions, allowing maximum concentration of the drivers on the job and surrounding elements (workers, machines..).

### SMARTER & SAFER OPERATIONS

The rotating cab of the Revotruck turns up to 225-deg to provide 360-deg visibility of the surroundings and skip movements. Drivers always face the direction of travel, reducing downtime for tricky manoeuvres and drastically lowering the chance of a crash or accident on the worksite.

Best of both worlds, the Revotruck is a rear dump truck when carrying materials and a precise and manoeuvrable site dumper when loading and unloading materials using the skip.