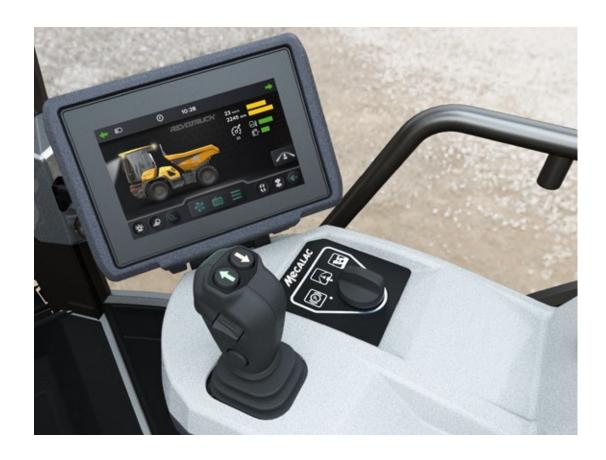

The command center of the Revotruck offers premium comfort to the drivers thanks to the large touch screen and the multifunctional joystick from which all operations and preferences are controlled.

No need to turn a cumbersome console, just press a button to start the revolution!

#### **INTELLIGENT CONTROLS**

### ALWAYS THE SAME DRIVING LOGIC

The Revotruck automatically adapts its behaviour to the actual position of the cab in a way that drivers maintain the same driving logic at all times. For example, the direction of travel (forward/reverse) remains unchanged for the driver regardless of the position of the cab, as well as the wheel steering which adapts to the rotation of the cab.