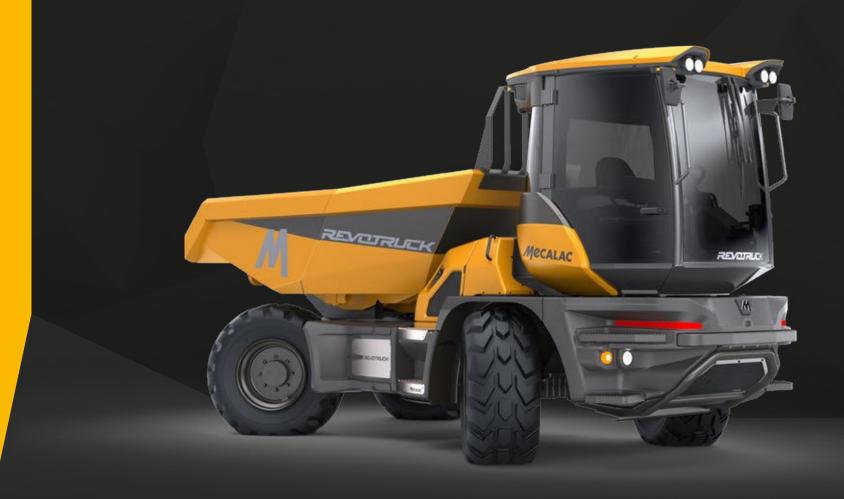

## THE MECALAC REVOLUTION

Mecalac has created the Revotruck, a unique piece of engineering that combines the revolution of the cab with off-road truck capabilities. Operators can now rotate the entire cab at the touch of a button to keep their vision and focus on the job and obstacles on site. The exclusive chassis with central oscillation ensures stability and traction in all ground conditions. Together with extreme ease of use and accessibility, the Revotruck makes material transport smarter and safer.

### SAFETY ORIGIN OF THE REVOLUTION

Site dumpers can quickly change the dynamic of a jobsite. Compact and maneuverable in all ground conditions, they provide an efficient solution to material movement on the jobsite. However conventional site dumper remain dangerous machines, especially because the front load obstructs visibility when driving forward, exposing drivers to major accidents.

### SMARTER & SAFER OPERATIONS

The rotating cab of the Revotruck turns up to 225-deg to provide 360-deg visibility of the surroundings and skip movements. Drivers always face the direction of travel, reducing downtime for tricky manoeuvres and drastically lowering the chance of a crash or accident on the worksite.