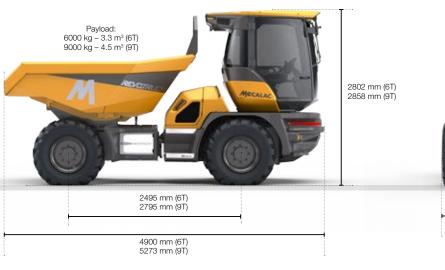

### <sup>+</sup> TECHNICAL DATA

TURNING CIRCLE OUTSIDE TIRES

Ø

6777 mm (6T)
7432 mm (9T)