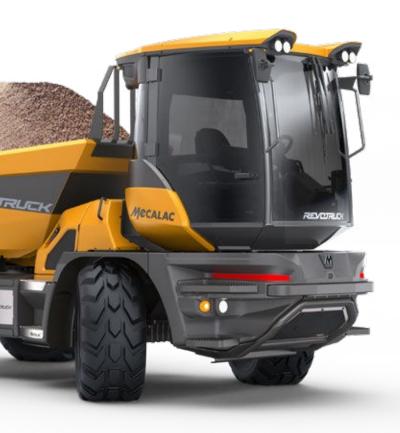

## THE MECALAC REVOLUTION

Mecalac has created the Revotruck, a unique piece of engineering that combines the revolution of the cab with off-road truck capabilities. Operators can now rotate the entire cab at the touch of a button to keep their vision and focus on the job and obstacles on site. The exclusive chassis with central oscillation ensures stability and traction in all ground conditions. Together with extreme ease of use and accessibility, the Revotruck makes material transport smarter and safer.

### SMARTER & SAFER OPERATIONS

The rotating cab of the Revotruck turns up to 225-deg to provide 360-deg visibility of the surroundings and skip movements. Drivers always face the direction of travel, reducing downtime for tricky manoeuvres and drastically lowering the chance of a crash or accident on the worksite.