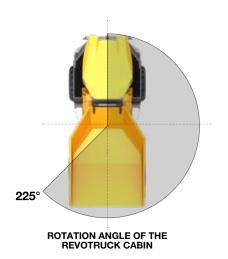

### SMARTER & SAFER OPERATIONS

The rotating cab of the Revotruck turns up to 225-deg to provide 360-deg visibility of the surroundings and skip movements. Drivers always face the direction of travel, reducing downtime for tricky manoeuvres and drastically lowering the chance of a crash or accident on the worksite.