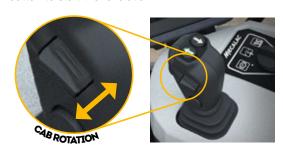

#### **REVOLUTION OF THE CAB**

#### EYES & MIND ON THE TASK

Getting the best view over the work without having to manoeuvre is now possible with the fully rotating cab of the Revotruck. Unlike existing solutions that offer limited two-way views, the infinite cab positions of the Revotruck open up visibility in all directions, allowing maximum concentration of the drivers on the job and surrounding elements (workers, machines..).

### REVOLUTION AT THE PRESS OF A BUTTON

### IMPROVED WORKING POSTURES

With drivers at the heart of the Revotruck design, we make the revolution of the cab possible at the touch of a button. As a result, drivers constantly maintain a correct body posture and avoid back problems by eliminating back or neck-twisting work positions.

The command center of the Revotruck offers premium comfort to the drivers thanks to the large touch screen and the multifunctional joystick from which all operations and preferences are controlled.

No need to turn a cumbersome console, just press a button to start the revolution!