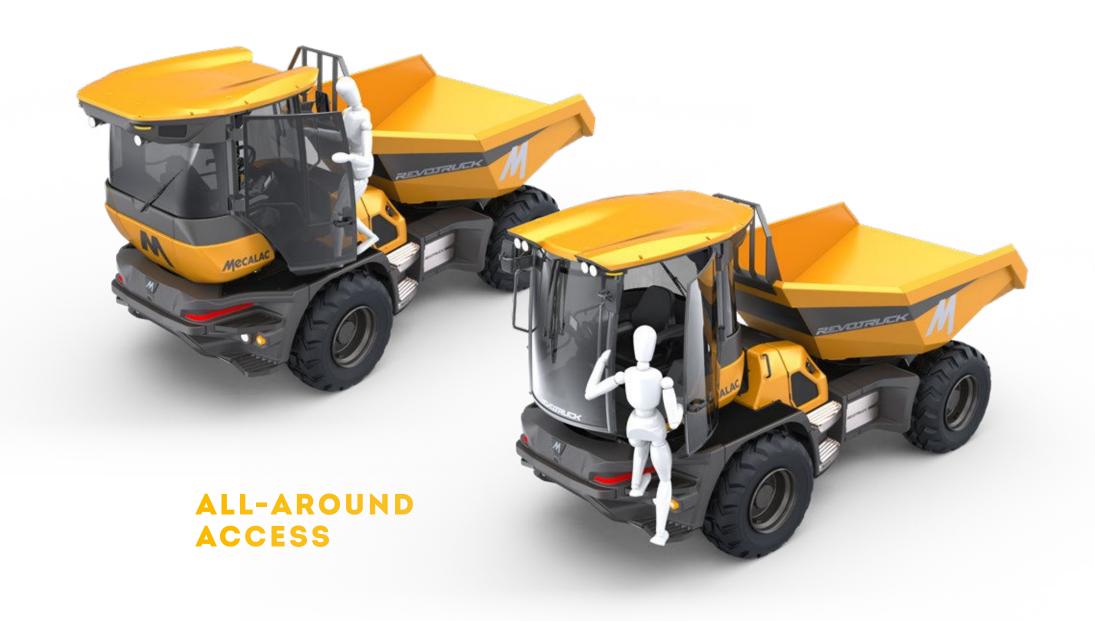

### **ACCESSIBILITY**

### REVOLUTION IS ALL-AROUND

Our challenge was to provide unrestricted access to the Revotruck to enhance site dumper safety and ergonomics. We have overcome this challenge by designing the chassis around the cabin with large access to each corner of the driver's station.

Therefore, access to the Revotruck is always safe and effortless.