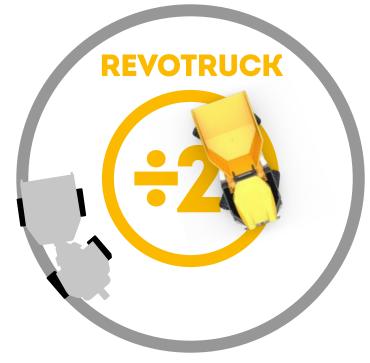

### REVOLUTION IN ITS BODY

The unique chassis of the Revotruck is completed by four equally sized wheels with a switchable steering mode (front steering, all-wheel steering and crab steering) that opens up possibilities for working with superior agility in the tightest spaces and with the tightest turning radius of the market.