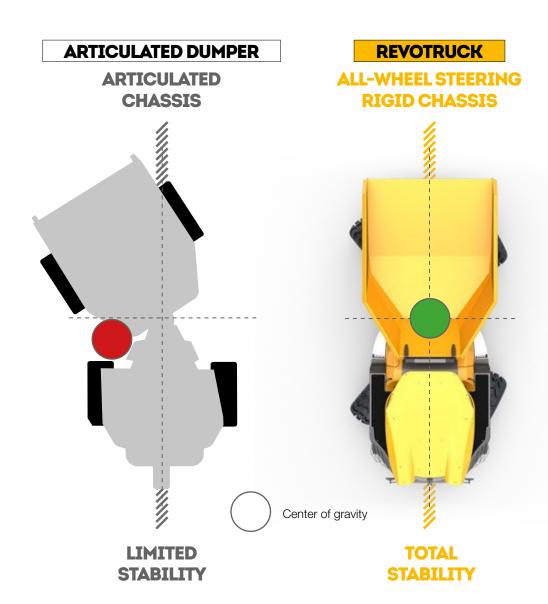

**ARTICULATED DUMPER** 

### **STABILITY**

#### **POWER OF AGILITY**

Inspired by slope tractors, the Revotruck delivers exceptional stability. The central linkage between the two parts of the chassis offers up to 20° of oscillation.

The two oscillating ends of the chassis follow the contour of the terrain independently, thus assuring stability and traction in all conditions.