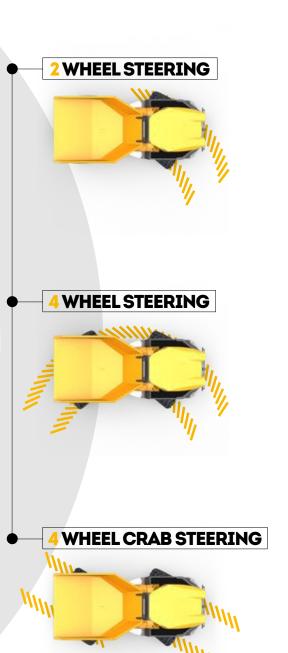

### REVOLUTION IN ITS BODY

The unique chassis of the Revotruck is completed by four equally sized wheels with a switchable steering mode (front steering, all-wheel steering and crab steering) that opens up possibilities for working with superior agility in the tightest spaces and with the tightest turning radius of the market.